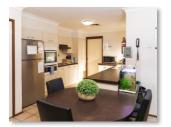

## SYDNEY

Ref: SIL003

Ref: SIL004

Ref: SIL005

Ref: SIL006

Ref: SIL007

| 922组》 |
|-------|
| or Pi |

| Location                                                                                                                                                                                                                                             | Vacancies | SDA                                                                                                                                                                                                    | Build type | Bathrooms                                                                                                                   |
|------------------------------------------------------------------------------------------------------------------------------------------------------------------------------------------------------------------------------------------------------|-----------|--------------------------------------------------------------------------------------------------------------------------------------------------------------------------------------------------------|------------|-----------------------------------------------------------------------------------------------------------------------------|
| NORTH RYDE<br>(Ryde LGA)                                                                                                                                                                                                                             | EOI       | SDA                                                                                                                                                                                                    | Villa      | 6                                                                                                                           |
| Property profile                                                                                                                                                                                                                                     |           | Features                                                                                                                                                                                               |            | Amenities                                                                                                                   |
| Large bedroom in a 2-bed villa to share with<br>one other. Modern village style community<br>living within 6 self-contained villas. All villas<br>feature well designed kitchens, open lounge<br>and dining areas and a state-of-the-art<br>laundry. |           | <ul> <li>Wheelchair access</li> <li>Grabrails and assoc<br/>fittings and fixtures</li> <li>Lockable windows</li> <li>Outdoor area with lo</li> <li>Breakout room</li> <li>Staff onsite 24/7</li> </ul> | 5 1        | GP, pharmacies and<br>hospital are all within 5<br>minutes drive. Shops,<br>cafés and bus stops within<br>walking distance. |